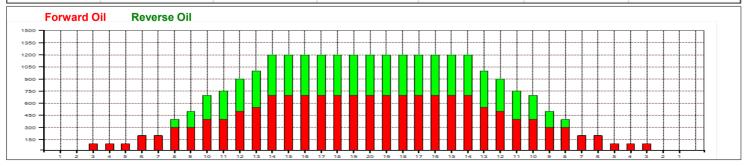

## **Hameln International Senior Open 2024**

50 uL Oil Pattern Distance: 42 Feet Reverse Brush Drop: 40 Feet Oil Per Board: **Forward Oil Total:** 15.4 mL **Reverse Oil Total:** 10.1 mL **Volume Oil Total:** 25.5 mL Forward Boards Crossed: 308 Boards Reverse Boards Crossed: 202 Boards 510 Boards **Total Boards Crossed:** 