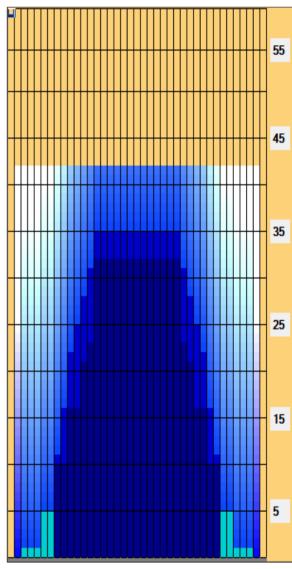

## **Hameln International Senior Open 2024**

50 uL Oil Pattern Distance: 42 Feet Reverse Brush Drop: 40 Feet Oil Per Board: **Forward Oil Total:** 15.4 mL **Reverse Oil Total:** 10.1 mL **Volume Oil Total:** 25.5 mL Forward Boards Crossed: 308 Boards Reverse Boards Crossed: 202 Boards 510 Boards **Total Boards Crossed:** 