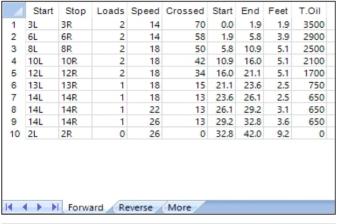

## **Hameln International Senior Open 2024**

50 uL Oil Pattern Distance: 42 Feet Reverse Brush Drop: 40 Feet Oil Per Board: **Forward Oil Total:** 15.4 mL **Reverse Oil Total:** 10.1 mL **Volume Oil Total:** 25.5 mL Forward Boards Crossed: 308 Boards Reverse Boards Crossed: 202 Boards 510 Boards **Total Boards Crossed:** 